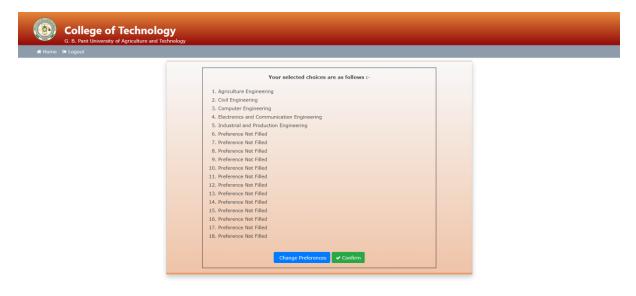

1.19 Then proceed further to fill the seat choices in order of your preference. You can fill up to 18 choices. However, it is not mandatory.

#### NOTE: Non-TFW candidates must ensure that they do not opt for the TFW Branches.

1.20 In case there is any error in showing the branch names, please refresh the page and then fill choices.

1.21 After filling the choices click on next button. Your selected choice in order of your preference will be shown, Click confirm if you want to save the choices, otherwise you can change the preferences by clicking on the change preferences button.